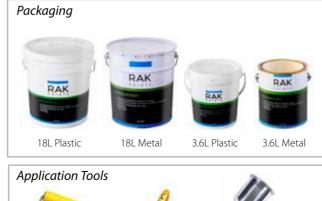

face. The product is available in several attractive colours and is also self-cleaning, offering a long lasting, aesthetic finish.

#### Features :-

- Protects substrate from aggressive Carbon dioxide
- Anti-microbial
- High opacity
- High durability
- Excellent light and weather resistance
- Crack bridging ability up to 1.4 mm

#### Recommend Use :

For use on exterior surfaces i.e. cement plaster, concrete, masonry, brick work, etc..

#### Surface Preparation :

The surface must be clean of any dust, oil, grease, poorly adhering materials, etc. It should be clean, dry and well primed. All loose materials must be thoroughly rubbed down using a suitable abrasive paper.

#### Typical Paints system

.

1 coat of RAK Acrylic AR Primer / Acrylic Primer 2 coats of RAK Exterior Royal Emulsion











Anti Carbonation

## Industrial Coating - QD/Super Set Enamel







#### **RAK Quick dry Primer & Enamel**

A premium quality quick drying primer and top coat based on a special medium and anticorrosive pigments.

#### Features :-

- Imparts excellent flexibility, toughness, abrasion resistance and scratch resistance properties.
- Dries auickly.
- Gives very good anticorrosive properties.
- Increases shop floor productivity.

#### Recommend Use:

For use on steel surface, machinery, pipes, scafolding etc., to protect from corrosive Environment.

#### Surface Preparation:

Remove all wax, oil and grease by solvent cleaning. Surface should be clean from all dust, rust, wax, oil, grease, loose particles, flakes and other contaminants.

#### Typical Paints system

1 coat of RAK Q.D.