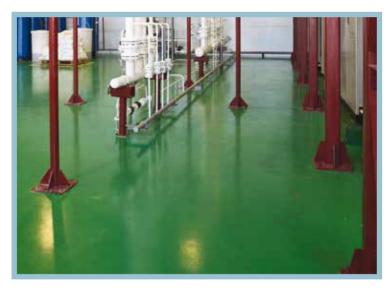

## FLOOR Coating

Floor coatings are way too useful in increasing the life of the floors as well as it preserves or increases the look and feel of floors regardless of the age or rough work done on the floors. It seems that people use garage or basement areas roughly by shedding vehicles frequently or some others don't use it at all, and there are people who use it as an extension to home or office. So their flooring becomes a serious issue if they use the place or not. But the best thing is that for all these purposes, floor coatings are the most recommended since it works in such a way to conserve the floor and its appearance at the same time. FLOOR is the brand name of epoxy & polyurethane resin based floor coating products manufactured by Rak Paint LLC. Wide range of floor primer & topcoat coatings are available.

Epoxy based floor coating have excellent chemical resistance, water resistance, solvent resistance, abrasion resistance, anti skidding properties. It has very good adhesion with concrete substrate. Different types of epoxy floor coating are available which are cured by polyamide, polyamine or cyclo-aliphatic amine hardner. Low solid, high solid and solvent free self leveling 100% solid epoxy coatings like primers and topcoats are available. From 100 microns to 5 mm dry film thickness can be achieved by using suitable floor coating. It is highly recommended for internal floor application. It is also recommended for external floor application over coating with the polyurethane based floor coating.

-

Epoxy and Polyurethane resin based floor coating has excellent exterior durability, U.V. Resistance and color retention properties. It has very good water resistance, chemical resistance and solvent resistance properties. It is highly recommended for internal as well as external floor application.