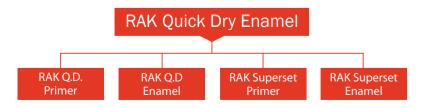

## Industrial Coating - QD/Super Set Enamel

#### **RAK Quick dry Primer & Enamel**

A premium quality quick drying primer and top coat based on a special medium and anticorrosive pigments.

#### Typical Paints system

1 coat of RAK Q.D.Primer / RAK Superset Primer 2 coats of RAK Q.D.Enamel / RAK Superset Enamel

**Recommended Thinner** RAK O.D.Thinner