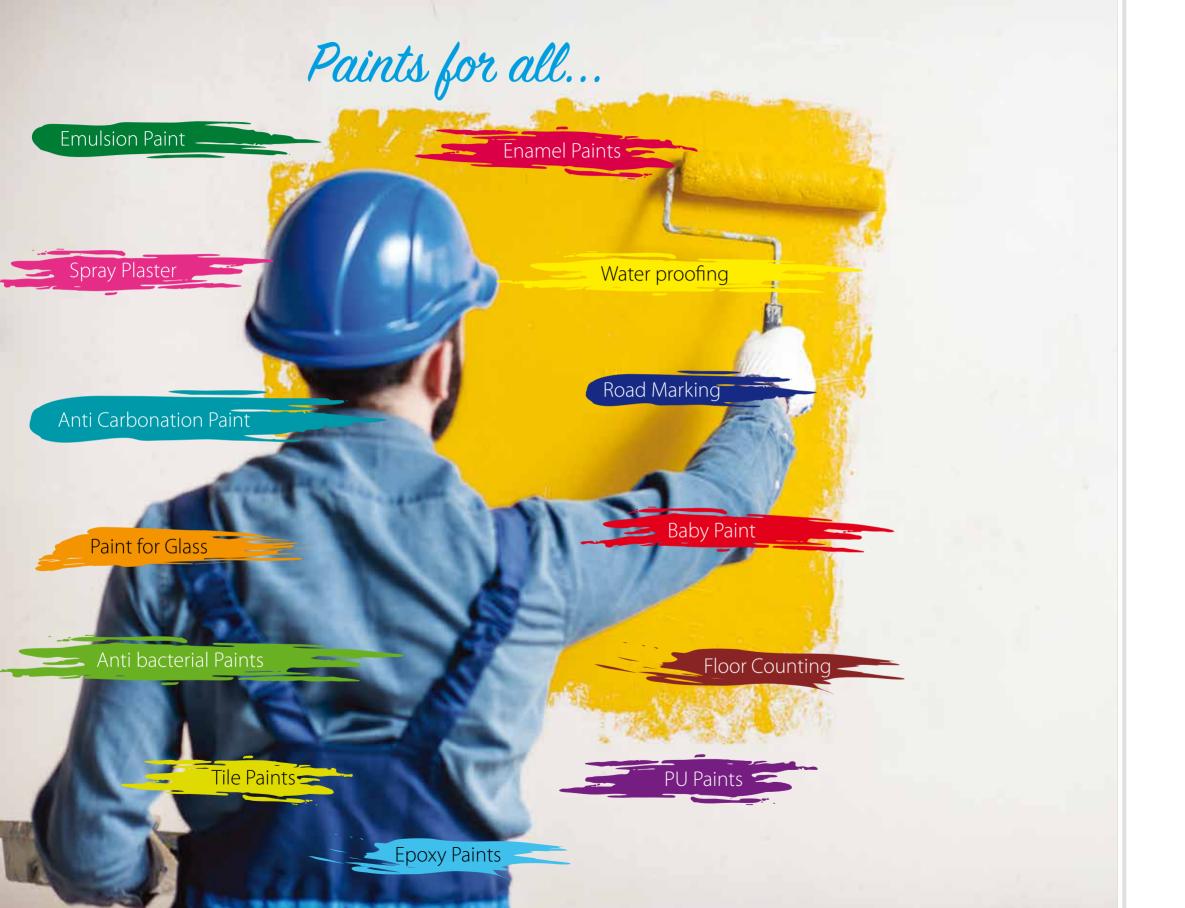

## The Products

RAK Paints manufactures a range of high quality products both solvent based and water based.

Solvent k Acrylic, H Coating.

Water based paints consists of Primer, stucco various types of Emulsion and Texture Coatings for interior and exterior applications.

Solvent based paints consists of Enamel, Epoxy, Polyurethane, Acrylic, Heat Resistance, Wood finish, Road Marking and Floor -

#### A. Decorative Paints

- a. Interior and Exterior Emulsions
- b. Anti bacterial Emulsion
- c. Anti carbonation Emulsion

#### B. Industrial Coatings

- a. Q.D Enamel
- b. Super Set Enamels
- c. Stoving Enamel

#### C. High Performance Coatings

- a. Epoxy Paints
- b. Polyurethane Paints
- c. Floor coatings
- d. Road Marking Paints
- e. CR Road Marking Paints
- f. Acrylic Topcoat

#### D. Spray Plaster & Anti-Carbonation (car park areas)

- a. Spray Plaster Base Heavy
- b. Spray Plaster Base Medium
- c. Spray Plaster Ultra Fine
- d. External Pigmented Polymer Plaster
- e. Special Fillers- Gypsum Joint Compound
- f. Anti-Carbonation Coating (car park area)