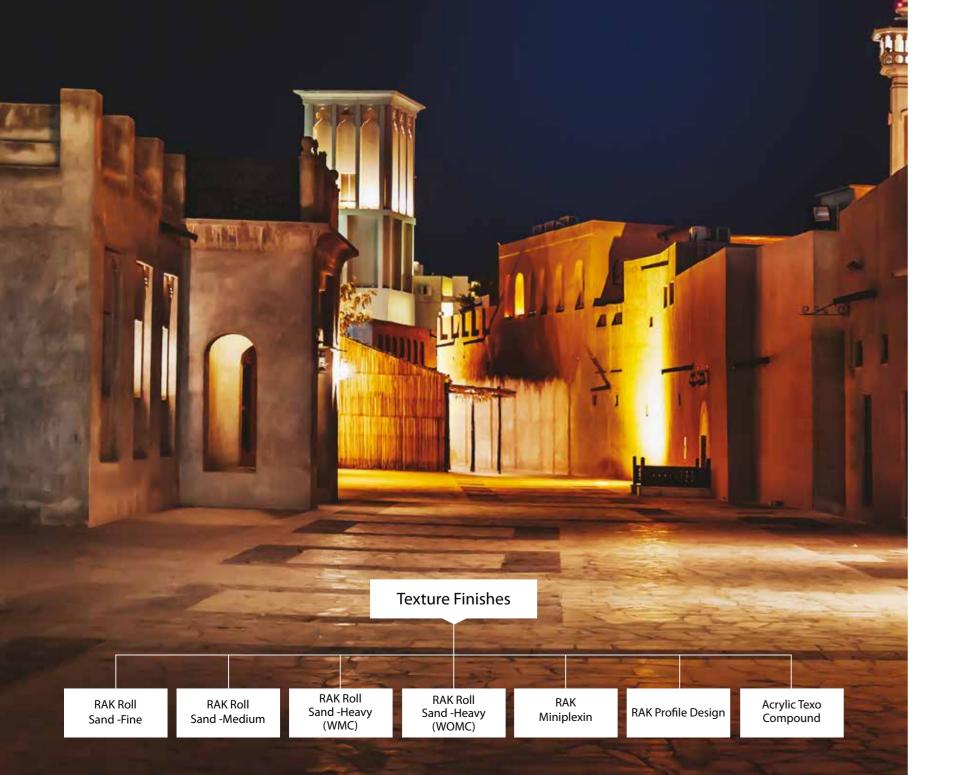

## Exterior surfaces - texture finishes

#### Description :

Acrylic co- polymer based texture paints reinforced with coarse rock hard aggregates, suitable for exterior surfaces like plaster, concrete, bricks, masonry, asbestos, cement panels, etc.

#### Features :

- Tough durable film
- High colour retention
- High washability
- Anit microbial
- Marvellous texture finish

#### Recommend use:

For use on exterior surfaces i.e. cement plaster, concrete, masonry, brick work, etc..

#### Surface Preparation:

The surface to be painted should be completely dry and free of any dust, oil, grease or poorly adhering materials. If the surface is infected by fungus or algae, treat it with RAK Fungicidal wash. The surface should be well primed before applying this type of coating. If applying over an existing coating, all loose materials must be thoroughly rubbed down using a suitable abrasive paper.

#### Typical Paints system

1 coat of RAK Acrylic AR Primer / Tex Primer 2 coats of RAK Texture Finishes

Exterior surfaces