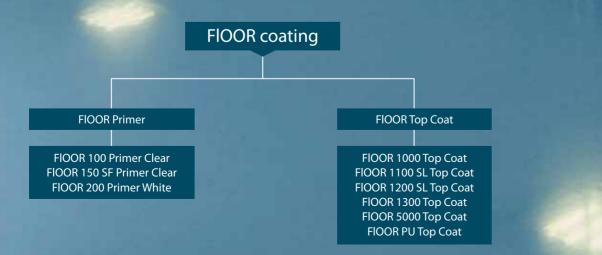

## FLOOR Coating

Floor coatings are way too useful in increasing the life of the floors as well as it preserves or increases the look and feel of floors regardless of the age or rough work done on the floors. It seems that people use garage or basement areas roughly by shedding vehicles frequently or some others don't use it at all, and there are people who use it as an extension to home or office. So their flooring becomes a serious issue if they use the place or not. But the best thing is that for all these purposes, floor coatings are the most recommended since it works in such a way to conserve the floor and its appearance at the same time. FLOOR is the brand name of epoxy & polyurethane resin based floor coating products manufactured by Rak Paint LLC. Wide range of floor primer & topcoat coatings are available.

#### Typical Paints system

1 coat of FLOOR Primer 2 coats of FLOOR Top Coat