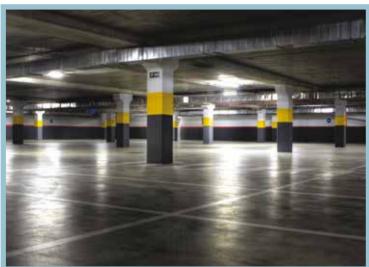

### Anti Carbonation Coating Exterior surfaces

#### **RAK Royal Exterior emulsion**

#### Description :

It is an elastomeric coating with a proven track record for the protection of reinforced concrete structures from the corrosive effects of carbonation. It also provides protection against aggressive atmospheric pollution, chloride ions and water ingress, yet allows damp substrates to breathe without forming blisters on the surface. The product is available in several attractive colours and is also self-cleaning, offering a long lasting, aesthetic finish.