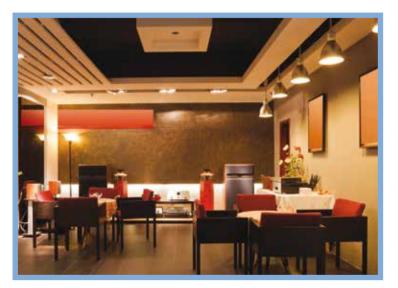

## Exterior surfaces - smooth finishes

YAYAYAYAYAY

**RAK Weather Resist Emulsion** - Matt / Silk

**RAK Acrylic Weather Resist Silk** 

**Exterior Emulsion-**Smooth Finish

**RAK Royal Emulsion** 

#### Description :

Provides excellent weatherability, color retention, high washability, Anti-microbial properties. Applicable to external walls requiring longer life time of residential building/structure, schools, hotels, villas, shopping malls, factories, hospitals etc...

#### Features :

- Anti-microbial
- High UV resistance
- High washability
- Dust resistance
- Crack bridging ability up to 1.4 mm (Available in RAK Royal emulsion)

#### Recommend Use:

For use on Exterior surfaces i.e. cement plaster, concrete, masonry, brick work, asbestos, rendered block work, etc.