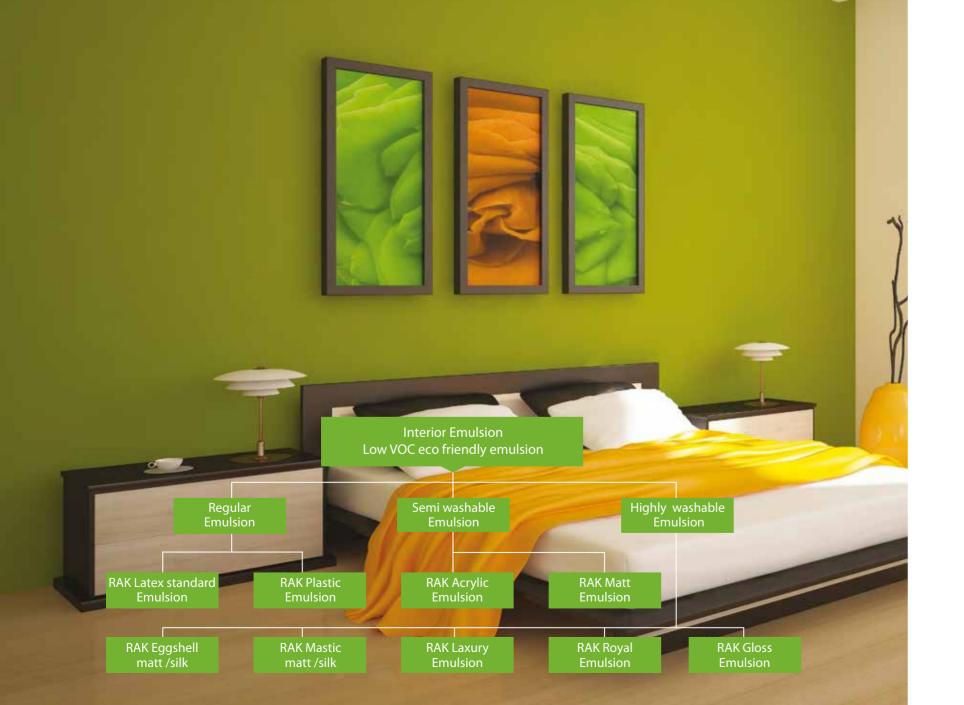

## The Products

RAK Paints manufactures a range of high quality products both solvent based and water based.

Solvent k Acrylic, H Coating.

Water based paints consists of Primer, stucco various types of Emulsion and Texture Coatings for interior and exterior applications.

#### Description :

Premium quality acrylic co-polymer based emulsion giving smooth silky / matt durable finish with excellent alkali resistance, brushability, leveling properties, scrub and abrasion resistance properties. It possesses good hiding power and is highly recommended for interior applications.

The interior of your home provides heavenly feelings and freedom in setting family reminiscences, growing friendships and dreams. Each colour of room becomes an opportunity for personal expression through our rich colors. Trust the brand RAK that millions rely on for consistent high quality, value and long-lasting beauty.

#### Features :

- Smooth & rich finish
- Excellent flow and coverage
- Very good hiding and adhesion
- Anti-microbial
- Non washable / semi washable / high washable
  Finishes in gloss / Semi gloss / Matt finish / Silk
- LOW VOC Environmental friendly
- While painting no Irritation and low odor