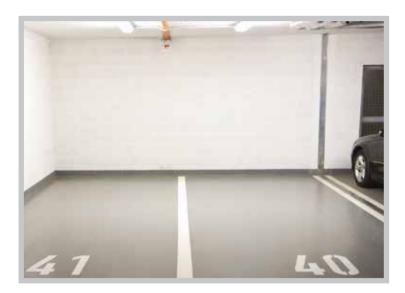

### Anti Carbonation Coating Exterior surfaces

#### **RAK Royal Exterior emulsion**

#### Description :

It is an elastomeric coating with a proven track record for the protection of reinforced concrete structures from the corrosive effects of carbonation. It also provides protection against aggressive atmospheric pollution, chloride ions and water ingress, yet allows damp substrates to breathe without forming blisters on the surface. The product is available in several attractive colours and is also self-cleaning, offering a long lasting, aesthetic finish.