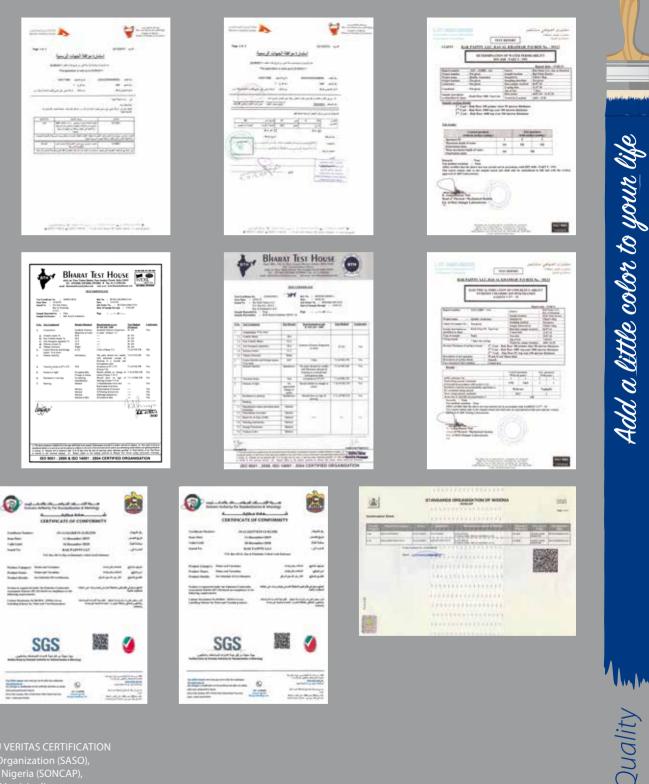

# Quality Excellent Good Average Fair Poor

Quality

"The quality management systems that RAK Paints operate on comply with the highest standard requirements across leading institutions throughout the world. The company has several leading certifications that not only stand testimony to meet and comply with stringent standards, but also as a universal endorsement of the quality of products manufactured".

- ISO 9001 : 2015 issued by the BUREAU VERITAS CERTIFICATION
- Certificate :Standard Organization of Nigeria (SONCAP),

Certificate : Approved by Abu Dhabi Municipality Certificate : Approved by Kingdom of Bahrain Ministry of Industry and Commerce