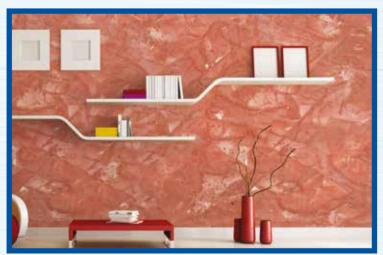

## Exterior surfaces - texture finishes

#### Description :

Acrylic co- polymer based texture paints reinforced with coarse rock hard aggregates, suitable for exterior surfaces like plaster, concrete, bricks, masonry, asbestos, cement panels, etc.