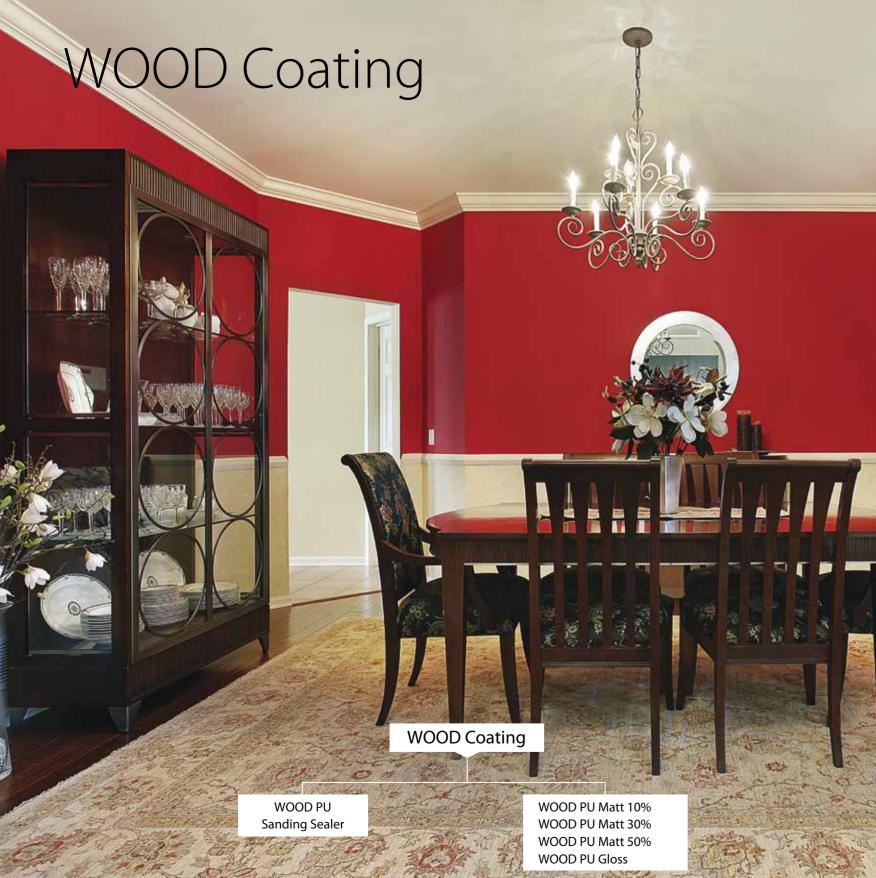

#### Description :

WOOD PU is the polyurethane based wood coating manufactured by Rak Paints LLC. Available in sealer and topcoats. WOOD PU (Int.) sanding sealer has excellent wood grain filling property. It can dry guickly. It has excellent sandability. Very fast over coating is possible. WOOD PU (Int.) topcoats are available in various gloss level like 10%, 30%, 50% and full gloss. It has excellent hardness, toughness & mar resistance properties. It can dry guickly. It has excellent resistance to chemicals like alcohols, nail enamel, solvents and tea, coffee, milk, juice etc. WOOD coating can apply on all types of woods, door frames,

block board, plywood etc.

#### Features :-

- Excellent hardness,
- Excellent resistance to chemicals solvents. Rapid drying
- High UV resistance

#### Recommend Use:

On all type of wood (natural and plywood), door frames, wooden furniture and doors, baseboard surfaces etc.

#### Surface Preparation:

- Dust off the surface by cotton rags and wipe off by PU thinner to remove traces of all contaminants.
- Presence of moisture in wood may cause blistering and poor curing of wood coating.
- Surface should be clean and free from all dust, rust, wax, oil, grease, loose particles, flakes and other contaminants.

#### Typical Paint system

2 coat of WOOD PU Sanding Sealer 2 coats of WOOD PU Top Coat

#### Recommended Thinner

WOOD PU Thinner

2 Pack Product - Base and Catalyst

Nood Coating