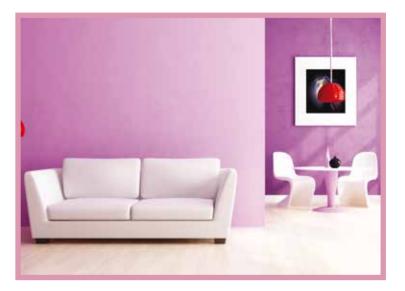

#### Description :

RAK Stucco Antico is a premium product based on acrylic co-polymer emulsion that can be used to create luxurious, smooth and marble like finish with mottled look. It is available in numerous colours and is specially recommended to be used for interior decoration.

#### Features :

- Smooth rich finish
- Excellent flow and coverage
- Good hiding and adhesion
- Anti-fungal and Anti-Bacterial properties Glorious finish